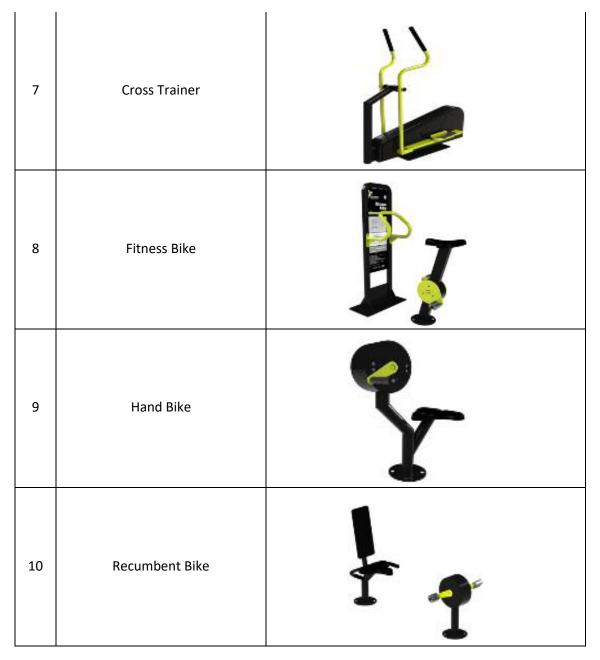

| Sn | Equipment                    | Function                                                           |
|----|------------------------------|--------------------------------------------------------------------|
| 1  | Dips / Leg Raise             | 2 exercises in 1 equipment – Dips exercise & Leg Raise             |
| 2  | Senior Treadmill /oblique    | Treadmill for abdominal exercise to the gym and a great            |
|    |                              | combination unit for the leg press.                                |
| 3  | Lat Pull Down/Shoulder       | 2 exercises – lifting the shoulders and arms on one side and       |
|    | Press (Dynamic)              | the arms and back on the other.                                    |
| 4  | Chest Press/Seated Row       | Works the chest and arms on one side and the arms and back         |
|    | (Dynamic)                    | on the other, giving a great upper body workout for all            |
|    |                              | abilities.                                                         |
| 5  | Pull Up/Assisted Pull Up     | One side there is a full pull up station for the very fit user and |
|    |                              | on the other the unique assisted pull up.                          |
| 6  | Leg Press/bench              | leg press will work leg and gluteal muscles under a controlled     |
|    |                              | plane; the bench caters for a wide variety of sit up and           |
|    |                              | abdominal crunch exercises.                                        |
| 7  | Full Body Multi Gym          | Lat Pull Down/Shoulder Press (Dynamic) / Senior Cross              |
|    |                              | Trainer / Leg Press                                                |
| 8  | Cardio Multi Gym             | Lat Pull Down/Shoulder Press (Dynamic) / Hand Bike /               |
|    |                              | Recumbent Bike                                                     |
| 9  | Toning Multi Gym             | Chest Press/Seated Row (Dynamic) / Leg Press / The Bench           |
| 10 | Senior Cross Trainer         |                                                                    |
| 11 | Hand Bike                    |                                                                    |
| 12 | Recumbent Bike               |                                                                    |
| 13 | Plyometric Boxes (Set of 3)  |                                                                    |
| 14 | Fitness bike with sign frame |                                                                    |